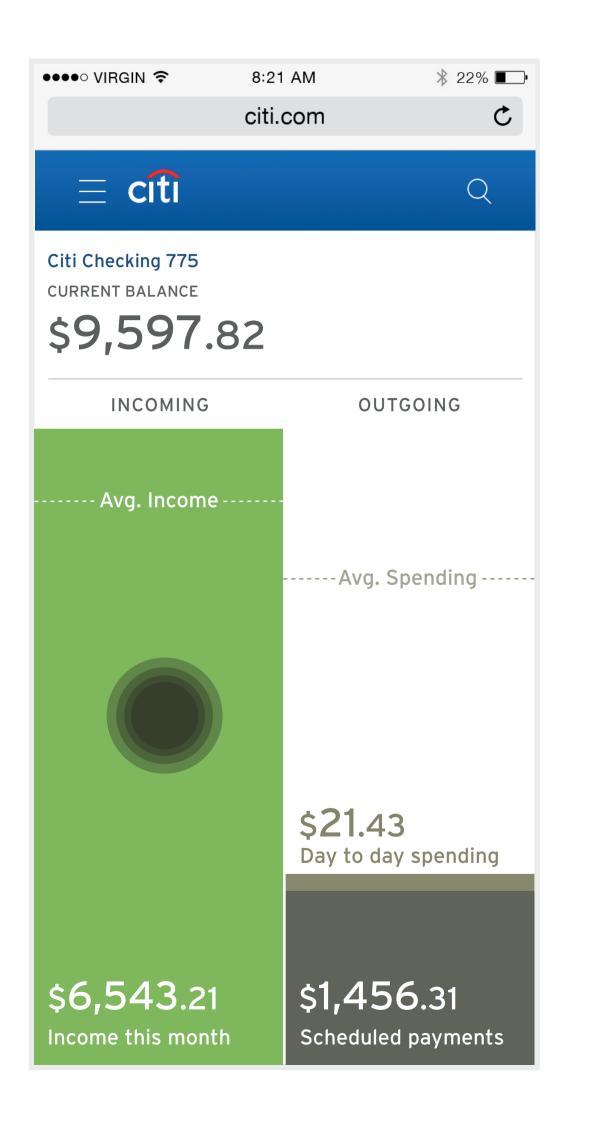

| ●●●●○ VIRGIN 🗢                                     | 8:21 AM                    | ∦ 22% 💷∙                  |
|----------------------------------------------------|----------------------------|---------------------------|
|                                                    | citi.com                   | C                         |
| $\equiv citi$                                      |                            | Q                         |
| Citi Checking 775<br>CURRENT BALANCE<br>\$9,597.82 | 2                          |                           |
| INCOMING                                           | OU                         | TGOING                    |
| Avg. Income                                        | Avg.                       | Spending                  |
|                                                    | <b>\$21.4</b><br>Day to da | <b>3</b><br>ay spending   |
| \$6,543.21 Income this month                       | \$1,45<br>Schedule         | <b>6.31</b><br>d payments |