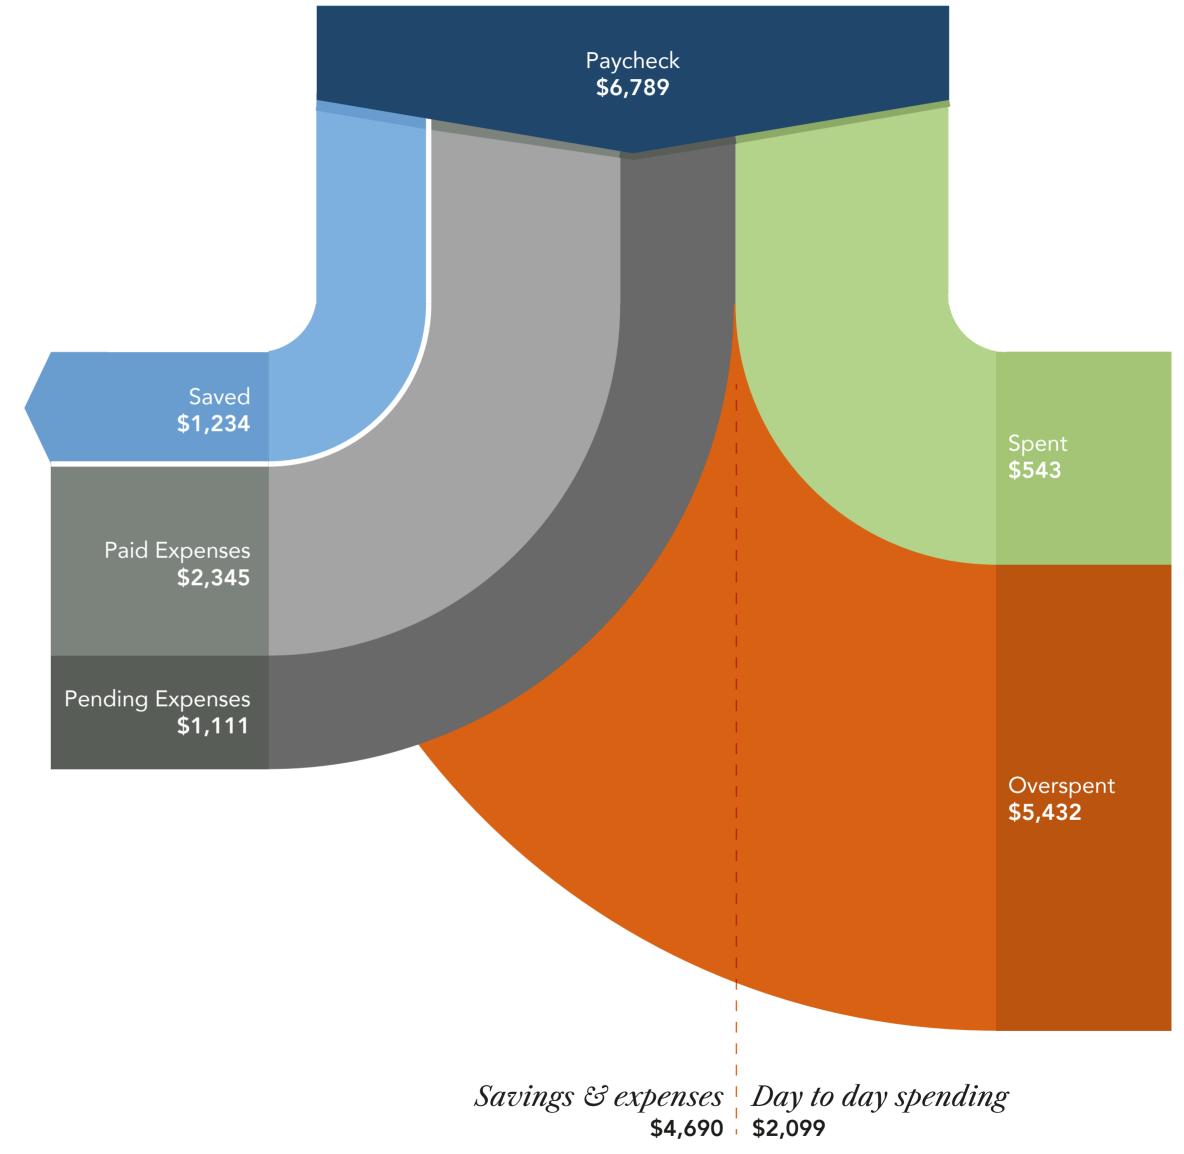

| ●●●●○ VIRGIN 🗢 🛛 🗧                   | 3:21 AM                            | ≱ 22% 🔳 | •••        |
|--------------------------------------|------------------------------------|---------|------------|
| С                                    | iti.com                            | C       |            |
| $\equiv citi$                        |                                    | Q       |            |
| Citi Checking 775<br>CURRENT BALANCE |                                    |         | Cit<br>cur |
| \$9,597.82                           | 2                                  |         | \$         |
| INCOMING                             | OUTGOI                             | NG      |            |
| Avg. Income                          | Avg. Spen                          | ding    |            |
|                                      | \$ <b>2,321.0</b><br>Day to day sp |         |            |
| \$6,543.21 Income this month         | \$1,456.3<br>Scheduled pay         |         | No         |

| ●●●●○ VIRGIN 훅                                          | 8:21 AM<br>citi.com | ₿ 22%                 |
|---------------------------------------------------------|---------------------|-----------------------|
|                                                         | Citi.Com            | U                     |
| $\equiv citi$                                           |                     | Q                     |
| <b>Citi Checking 775</b><br>CURRENT BALANCE<br>\$9,597. | 82                  |                       |
| INCOMING                                                |                     | UTGOING               |
|                                                         | Avo                 | g. Spending           |
|                                                         |                     | 8 <b>21.</b> 09       |
|                                                         |                     | day spending<br>56.31 |
| No income this m                                        | onth Schedu         | lled payments         |

| ●●●●○ VIRGIN 🗢                                     | 8:21 AM                    | ∦ 22% 💷∙                  |
|----------------------------------------------------|----------------------------|---------------------------|
|                                                    | citi.com                   | C                         |
| $\equiv citi$                                      |                            | Q                         |
| Citi Checking 775<br>CURRENT BALANCE<br>\$9,597.82 | 2                          |                           |
| INCOMING                                           | OU                         | TGOING                    |
| Avg. Income                                        | Avg.                       | Spending                  |
|                                                    | <b>\$21.4</b><br>Day to da | <b>3</b><br>ay spending   |
| \$6,543.21 Income this month                       | \$1,45<br>Schedule         | <b>6.31</b><br>d payments |

| ●●●●○ VIRGIN 🗢                                  | 8:21 AM<br>citi.com | * 22% <b>•••</b> • |
|-------------------------------------------------|---------------------|--------------------|
| $\equiv$ citi                                   |                     | Q                  |
| Citi Checking 775<br>CURRENT BALANCE<br>\$9,597 | .82                 |                    |
| INCOMING                                        |                     | OUTGOING           |
| Avg. Incom                                      |                     | pending            |
|                                                 |                     | spending           |
| \$6,543.2<br>Income this mon                    |                     | 6.31<br>a payments |

| ●●●●○ VIRGIN 夺                                           | 8:21 AM<br>citi.com | ¥ 22% 🖬        |
|----------------------------------------------------------|---------------------|----------------|
| $\equiv citi$                                            |                     | Q              |
| <b>Citi Checking 775</b><br>CURRENT BALANCE<br>\$9,597.8 | 32                  |                |
| INCOMING                                                 |                     | OUTGOING       |
| Avg. Income                                              |                     |                |
| \$6,543.2                                                | \$1,4               | <b>156.</b> 31 |
| Income this mon                                          |                     | fuled payments |