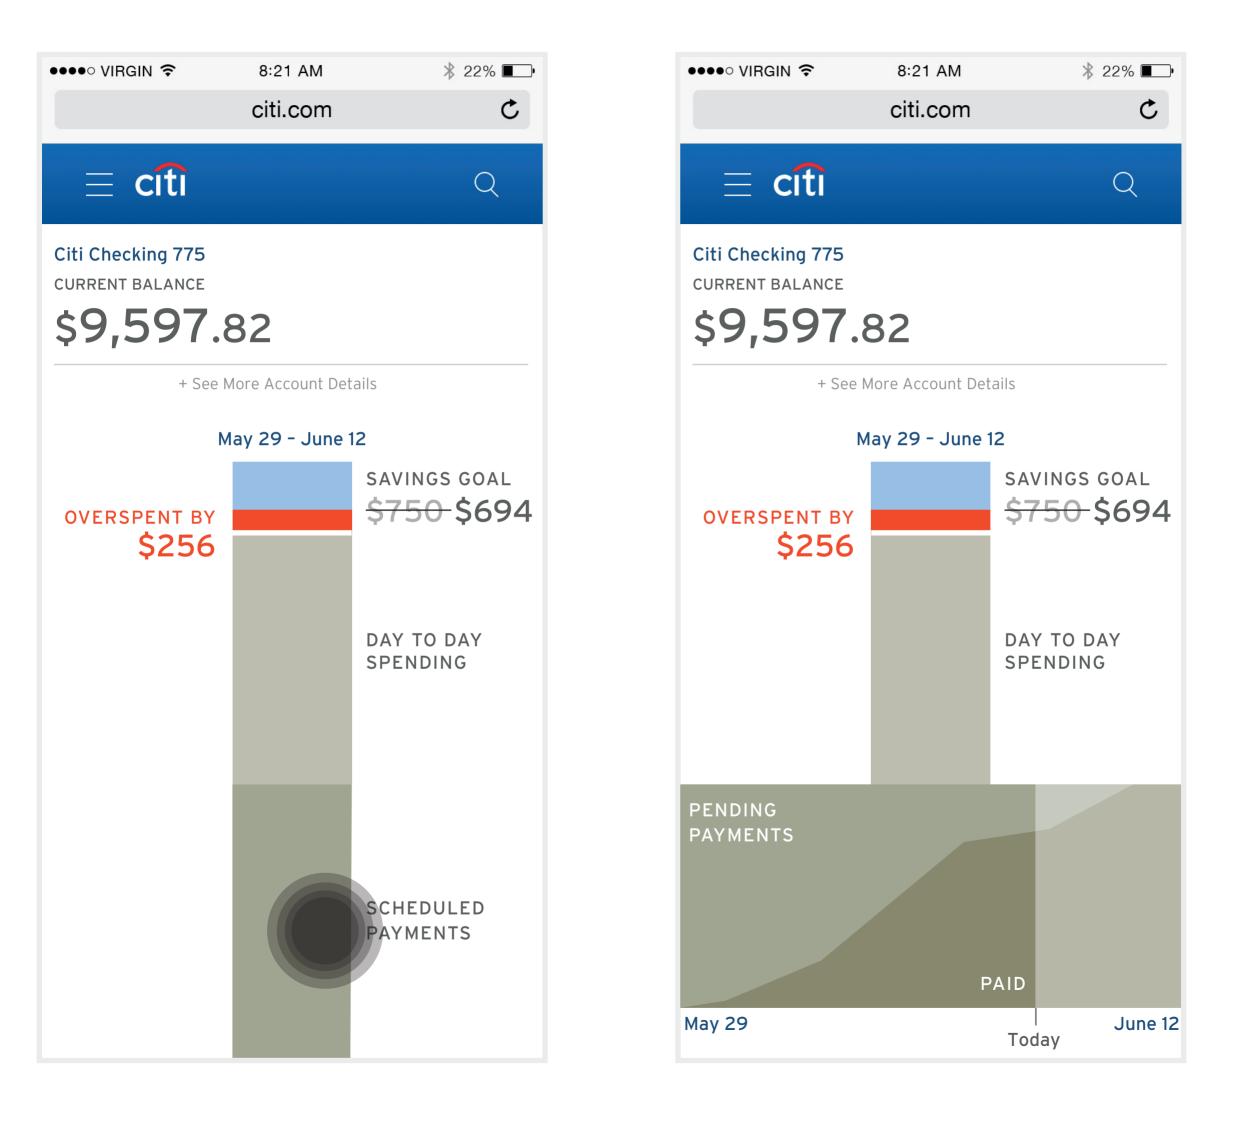

| ●●●●○ VIRGIN 🗢 🛛 🗧                   | 3:21 AM                            | ≱ 22% 🔳 | •••        |
|--------------------------------------|------------------------------------|---------|------------|
| С                                    | iti.com                            | C       |            |
| $\equiv citi$                        |                                    | Q       |            |
| Citi Checking 775<br>CURRENT BALANCE |                                    |         | Cit<br>cur |
| \$9,597.82                           | 2                                  |         | \$         |
| INCOMING                             | OUTGOI                             | NG      |            |
| Avg. Income                          | Avg. Spen                          | ding    |            |
|                                      | \$ <b>2,321.0</b><br>Day to day sp |         |            |
| \$6,543.21 Income this month         | \$1,456.3<br>Scheduled pay         |         | No         |

| ●●●●○ VIRGIN 훅                                          | 8:21 AM<br>citi.com | ₿ 22%                 |
|---------------------------------------------------------|---------------------|-----------------------|
|                                                         | Citi.Com            | U                     |
| $\equiv citi$                                           |                     | Q                     |
| <b>Citi Checking 775</b><br>CURRENT BALANCE<br>\$9,597. | 82                  |                       |
| INCOMING                                                |                     | UTGOING               |
|                                                         | Avo                 | g. Spending           |
|                                                         |                     | 8 <b>21.</b> 09       |
|                                                         |                     | day spending<br>56.31 |
| No income this m                                        | onth Schedu         | lled payments         |