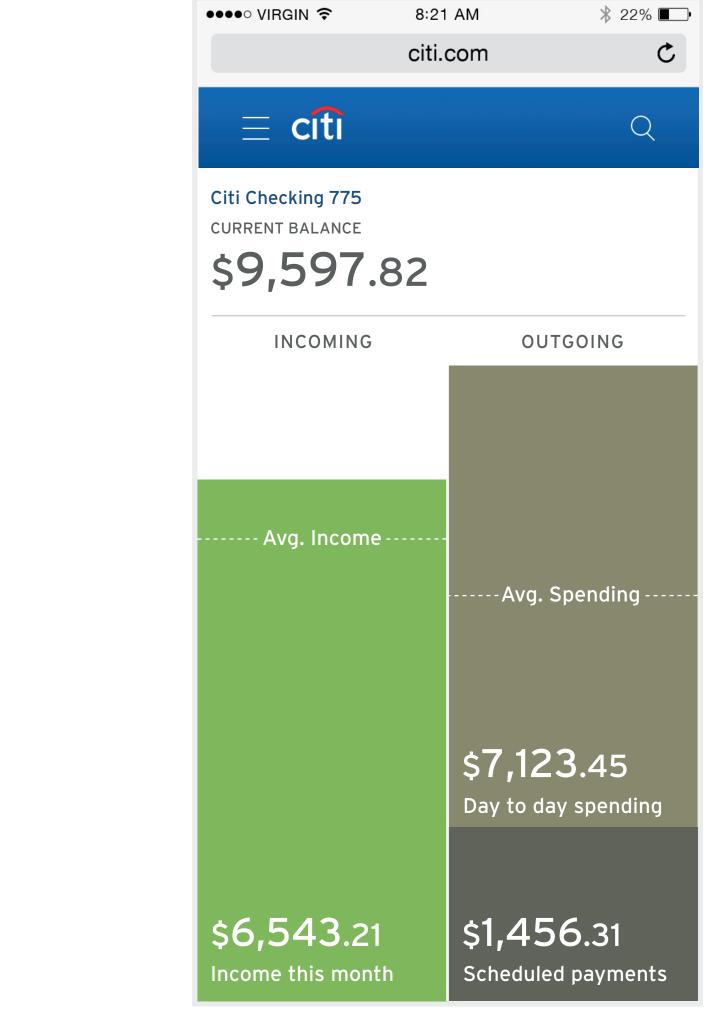

| ●●●●○ VIRGIN 🗢 🛛 🗧                   | 3:21 AM                            | ≱ 22% 🔳 | •••        |
|--------------------------------------|------------------------------------|---------|------------|
| С                                    | iti.com                            | C       |            |
| $\equiv citi$                        |                                    | Q       |            |
| Citi Checking 775<br>CURRENT BALANCE |                                    |         | Cit<br>cur |
| \$9,597.82                           | 2                                  |         | \$         |
| INCOMING                             | OUTGOI                             | NG      |            |
| Avg. Income                          | Avg. Spen                          | ding    |            |
|                                      | \$ <b>2,321.0</b><br>Day to day sp |         |            |
| \$6,543.21 Income this month         | \$1,456.3<br>Scheduled pay         |         | No         |

| ●●●●○ VIRGIN 🗢                                     | 8:21 AM                    | ∦ 22% 💷∙                  |
|----------------------------------------------------|----------------------------|---------------------------|
|                                                    | citi.com                   | C                         |
| $\equiv citi$                                      |                            | Q                         |
| Citi Checking 775<br>CURRENT BALANCE<br>\$9,597.82 | 2                          |                           |
| INCOMING                                           | OU                         | TGOING                    |
| Avg. Income                                        | Avg.                       | Spending                  |
|                                                    | <b>\$21.4</b><br>Day to da | <b>3</b><br>ay spending   |
| \$6,543.21 Income this month                       | \$1,45<br>Schedule         | <b>6.31</b><br>d payments |