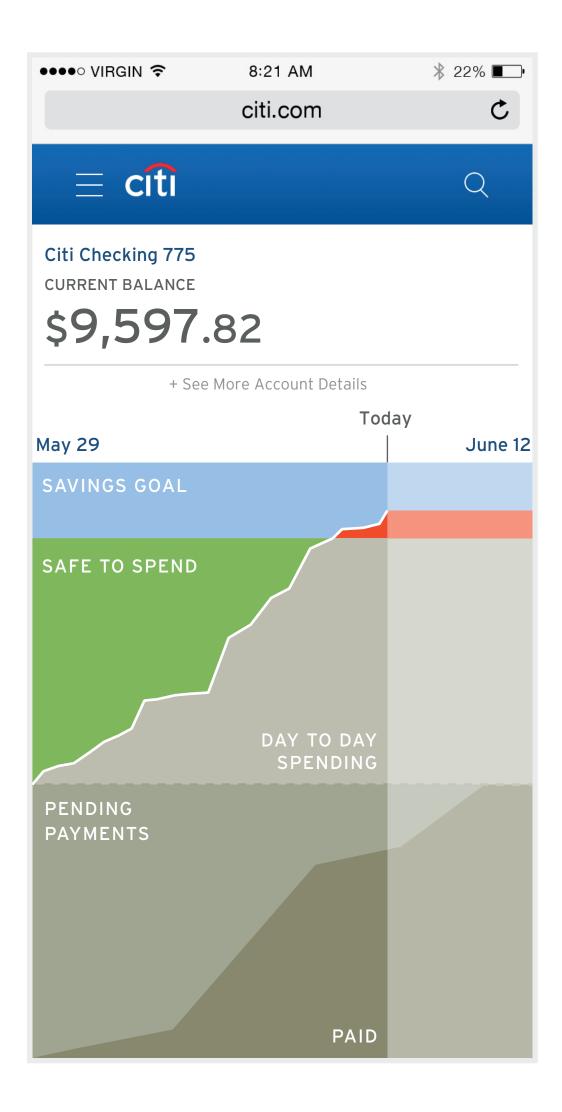

| ●●●●○ VIRGIN 🗢 🛛 🗧                   | 3:21 AM                            | ≱ 22% 🔳 | •••        |
|--------------------------------------|------------------------------------|---------|------------|
| С                                    | iti.com                            | C       |            |
| $\equiv citi$                        |                                    | Q       |            |
| Citi Checking 775<br>CURRENT BALANCE |                                    |         | Cit<br>cur |
| \$9,597.82                           | 2                                  |         | \$         |
| INCOMING                             | OUTGOI                             | NG      |            |
| Avg. Income                          | Avg. Spen                          | ding    |            |
|                                      | \$ <b>2,321.0</b><br>Day to day sp |         |            |
| \$6,543.21 Income this month         | \$1,456.3<br>Scheduled pay         |         | No         |