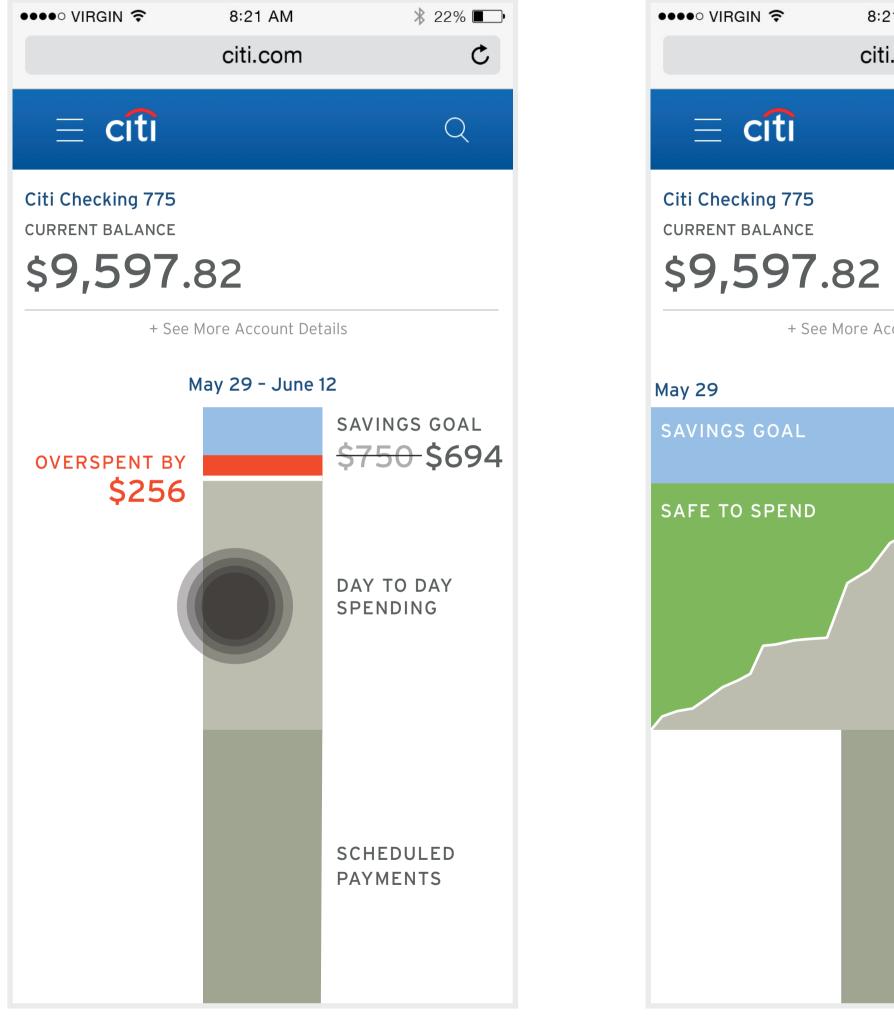

| ●●●●○ VIRGIN 🗢                                     | 8:21 AM                    | ∦ 22% 💷∙                  |
|----------------------------------------------------|----------------------------|---------------------------|
|                                                    | citi.com                   | C                         |
| $\equiv citi$                                      |                            | Q                         |
| Citi Checking 775<br>CURRENT BALANCE<br>\$9,597.82 | 2                          |                           |
| INCOMING                                           | OU                         | TGOING                    |
| Avg. Income                                        | Avg.                       | Spending                  |
|                                                    | <b>\$21.4</b><br>Day to da | <b>3</b><br>ay spending   |
| \$6,543.21 Income this month                       | \$1,45<br>Schedule         | <b>6.31</b><br>d payments |

| ●●●●○ VIRGIN 🗢                                  | 8:21 AM<br>citi.com | * 22% <b>•••</b> • |
|-------------------------------------------------|---------------------|--------------------|
| $\equiv$ citi                                   |                     | Q                  |
| Citi Checking 775<br>CURRENT BALANCE<br>\$9,597 | .82                 |                    |
| INCOMING                                        |                     | OUTGOING           |
| Avg. Incom                                      |                     | pending            |
|                                                 |                     | spending           |
| \$6,543.2<br>Income this mon                    |                     | 6.31<br>a payments |