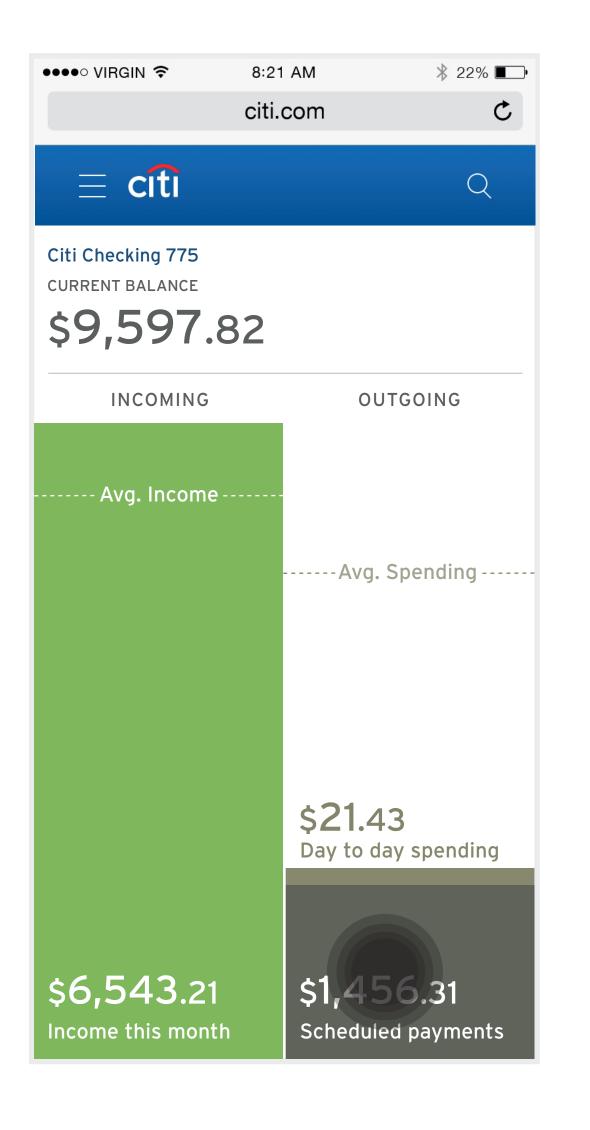

| ●●●●○ VIRGIN 🗢 🛛 🗧                   | 3:21 AM                            | ≱ 22% 🔳 | •••        |
|--------------------------------------|------------------------------------|---------|------------|
| С                                    | iti.com                            | C       |            |
| $\equiv citi$                        |                                    | Q       |            |
| Citi Checking 775<br>CURRENT BALANCE |                                    |         | Cit<br>cur |
| \$9,597.82                           | 2                                  |         | \$         |
| INCOMING                             | OUTGOI                             | NG      |            |
| Avg. Income                          | Avg. Spen                          | ding    |            |
|                                      | \$ <b>2,321.0</b><br>Day to day sp |         |            |
| \$6,543.21 Income this month         | \$1,456.3<br>Scheduled pay         |         | No         |

| ●●●●○ VIRGIN 🗢                                     | 8:21 AM                    | ∦ 22% 💷∙                  |
|----------------------------------------------------|----------------------------|---------------------------|
|                                                    | citi.com                   | C                         |
| $\equiv citi$                                      |                            | Q                         |
| Citi Checking 775<br>CURRENT BALANCE<br>\$9,597.82 | 2                          |                           |
| INCOMING                                           | OU                         | TGOING                    |
| Avg. Income                                        | Avg.                       | Spending                  |
|                                                    | <b>\$21.4</b><br>Day to da | <b>3</b><br>ay spending   |
| \$6,543.21 Income this month                       | \$1,45<br>Schedule         | <b>6.31</b><br>d payments |