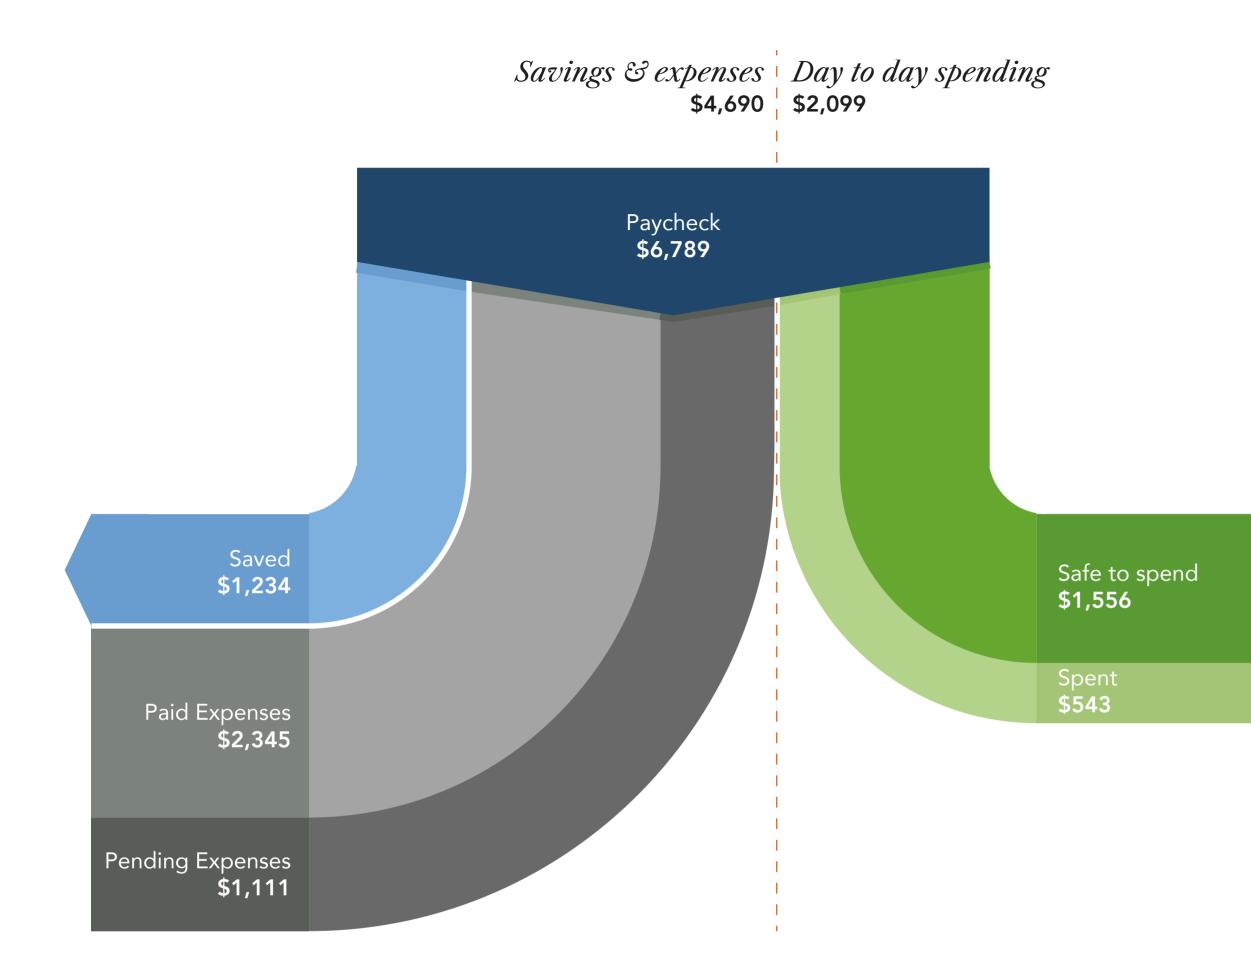

| ●●●●○ VIRGIN 🗢                              | 8:21 AM               | ∦ 22% 💷∙      |
|---------------------------------------------|-----------------------|---------------|
|                                             | citi.com              | C             |
| $\equiv citi$                               |                       | Q             |
| <b>Citi Checking 775</b><br>CURRENT BALANCE |                       |               |
| \$15,865                                    | .44                   |               |
| + See N                                     | lore Account Deta     | ils           |
| May 29 - Jur                                | ne 12                 |               |
| \$750                                       | SET TO SAVE           |               |
| POO                                         | CKET MONEY            |               |
|                                             |                       |               |
| \$3,210                                     |                       | safe to spend |
| \$512                                       |                       | spent so far  |
|                                             | SCHEDULED<br>PAYMENTS |               |
|                                             |                       |               |
| \$6,543                                     |                       |               |

| ●●●●○ VIRGIN 夺                                   | 8:21 AM          | ∦ 22% 🔳               |
|--------------------------------------------------|------------------|-----------------------|
|                                                  | citi.com         | C                     |
| $\equiv citi$                                    |                  | Q                     |
| Citi Checking 775<br>CURRENT BALANCE<br>\$15,865 | .44              |                       |
| + See N                                          | lore Account Det | ails                  |
|                                                  | May 29 - June    | e 12                  |
| \$750                                            |                  | SET TO SAVE           |
| \$3,210                                          |                  | POCKET MONEY          |
|                                                  |                  | safe to spend         |
| \$512                                            |                  | spent so far          |
| \$6,543                                          |                  | SCHEDULED<br>PAYMENTS |
|                                                  |                  |                       |
|                                                  |                  |                       |
|                                                  |                  |                       |