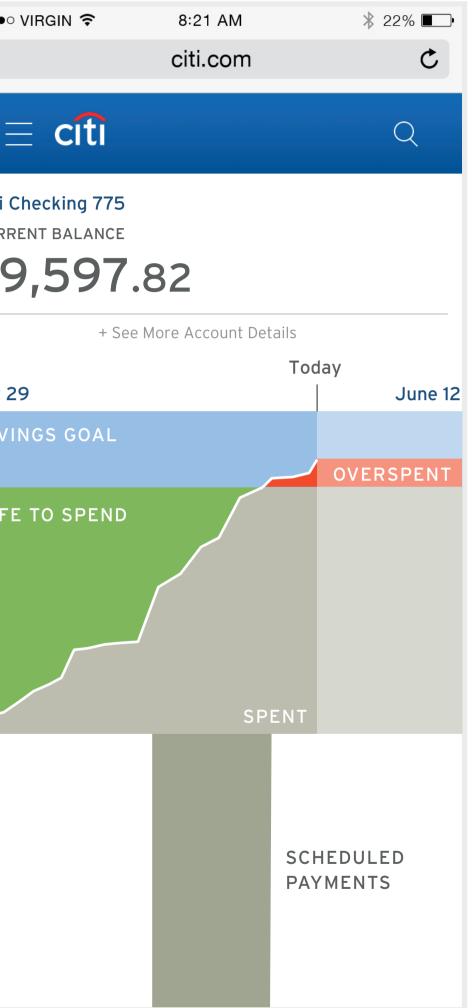

| ●●●●○ VIRGIN 🗢                              | 8:21 AM               | ∦ 22% 💷∙      |
|---------------------------------------------|-----------------------|---------------|
|                                             | citi.com              | C             |
| $\equiv citi$                               |                       | Q             |
| <b>Citi Checking 775</b><br>CURRENT BALANCE |                       |               |
| \$15,865                                    | .44                   |               |
| + See N                                     | lore Account Deta     | ils           |
| May 29 - Jur                                | ne 12                 |               |
| \$750                                       | SET TO SAVE           |               |
| POO                                         | CKET MONEY            |               |
|                                             |                       |               |
| \$3,210                                     |                       | safe to spend |
| \$512                                       |                       | spent so far  |
|                                             | SCHEDULED<br>PAYMENTS |               |
|                                             |                       |               |
| \$6,543                                     |                       |               |

| ●●●●○ VIRGIN 夺                                   | 8:21 AM          | ∦ 22% 🔳               |
|--------------------------------------------------|------------------|-----------------------|
|                                                  | citi.com         | C                     |
| $\equiv citi$                                    |                  | Q                     |
| Citi Checking 775<br>CURRENT BALANCE<br>\$15,865 | .44              |                       |
| + See N                                          | lore Account Det | ails                  |
|                                                  | May 29 - June    | e 12                  |
| \$750                                            |                  | SET TO SAVE           |
| \$3,210                                          |                  | POCKET MONEY          |
|                                                  |                  | safe to spend         |
| \$512                                            |                  | spent so far          |
| \$6,543                                          |                  | SCHEDULED<br>PAYMENTS |
|                                                  |                  |                       |
|                                                  |                  |                       |
|                                                  |                  |                       |