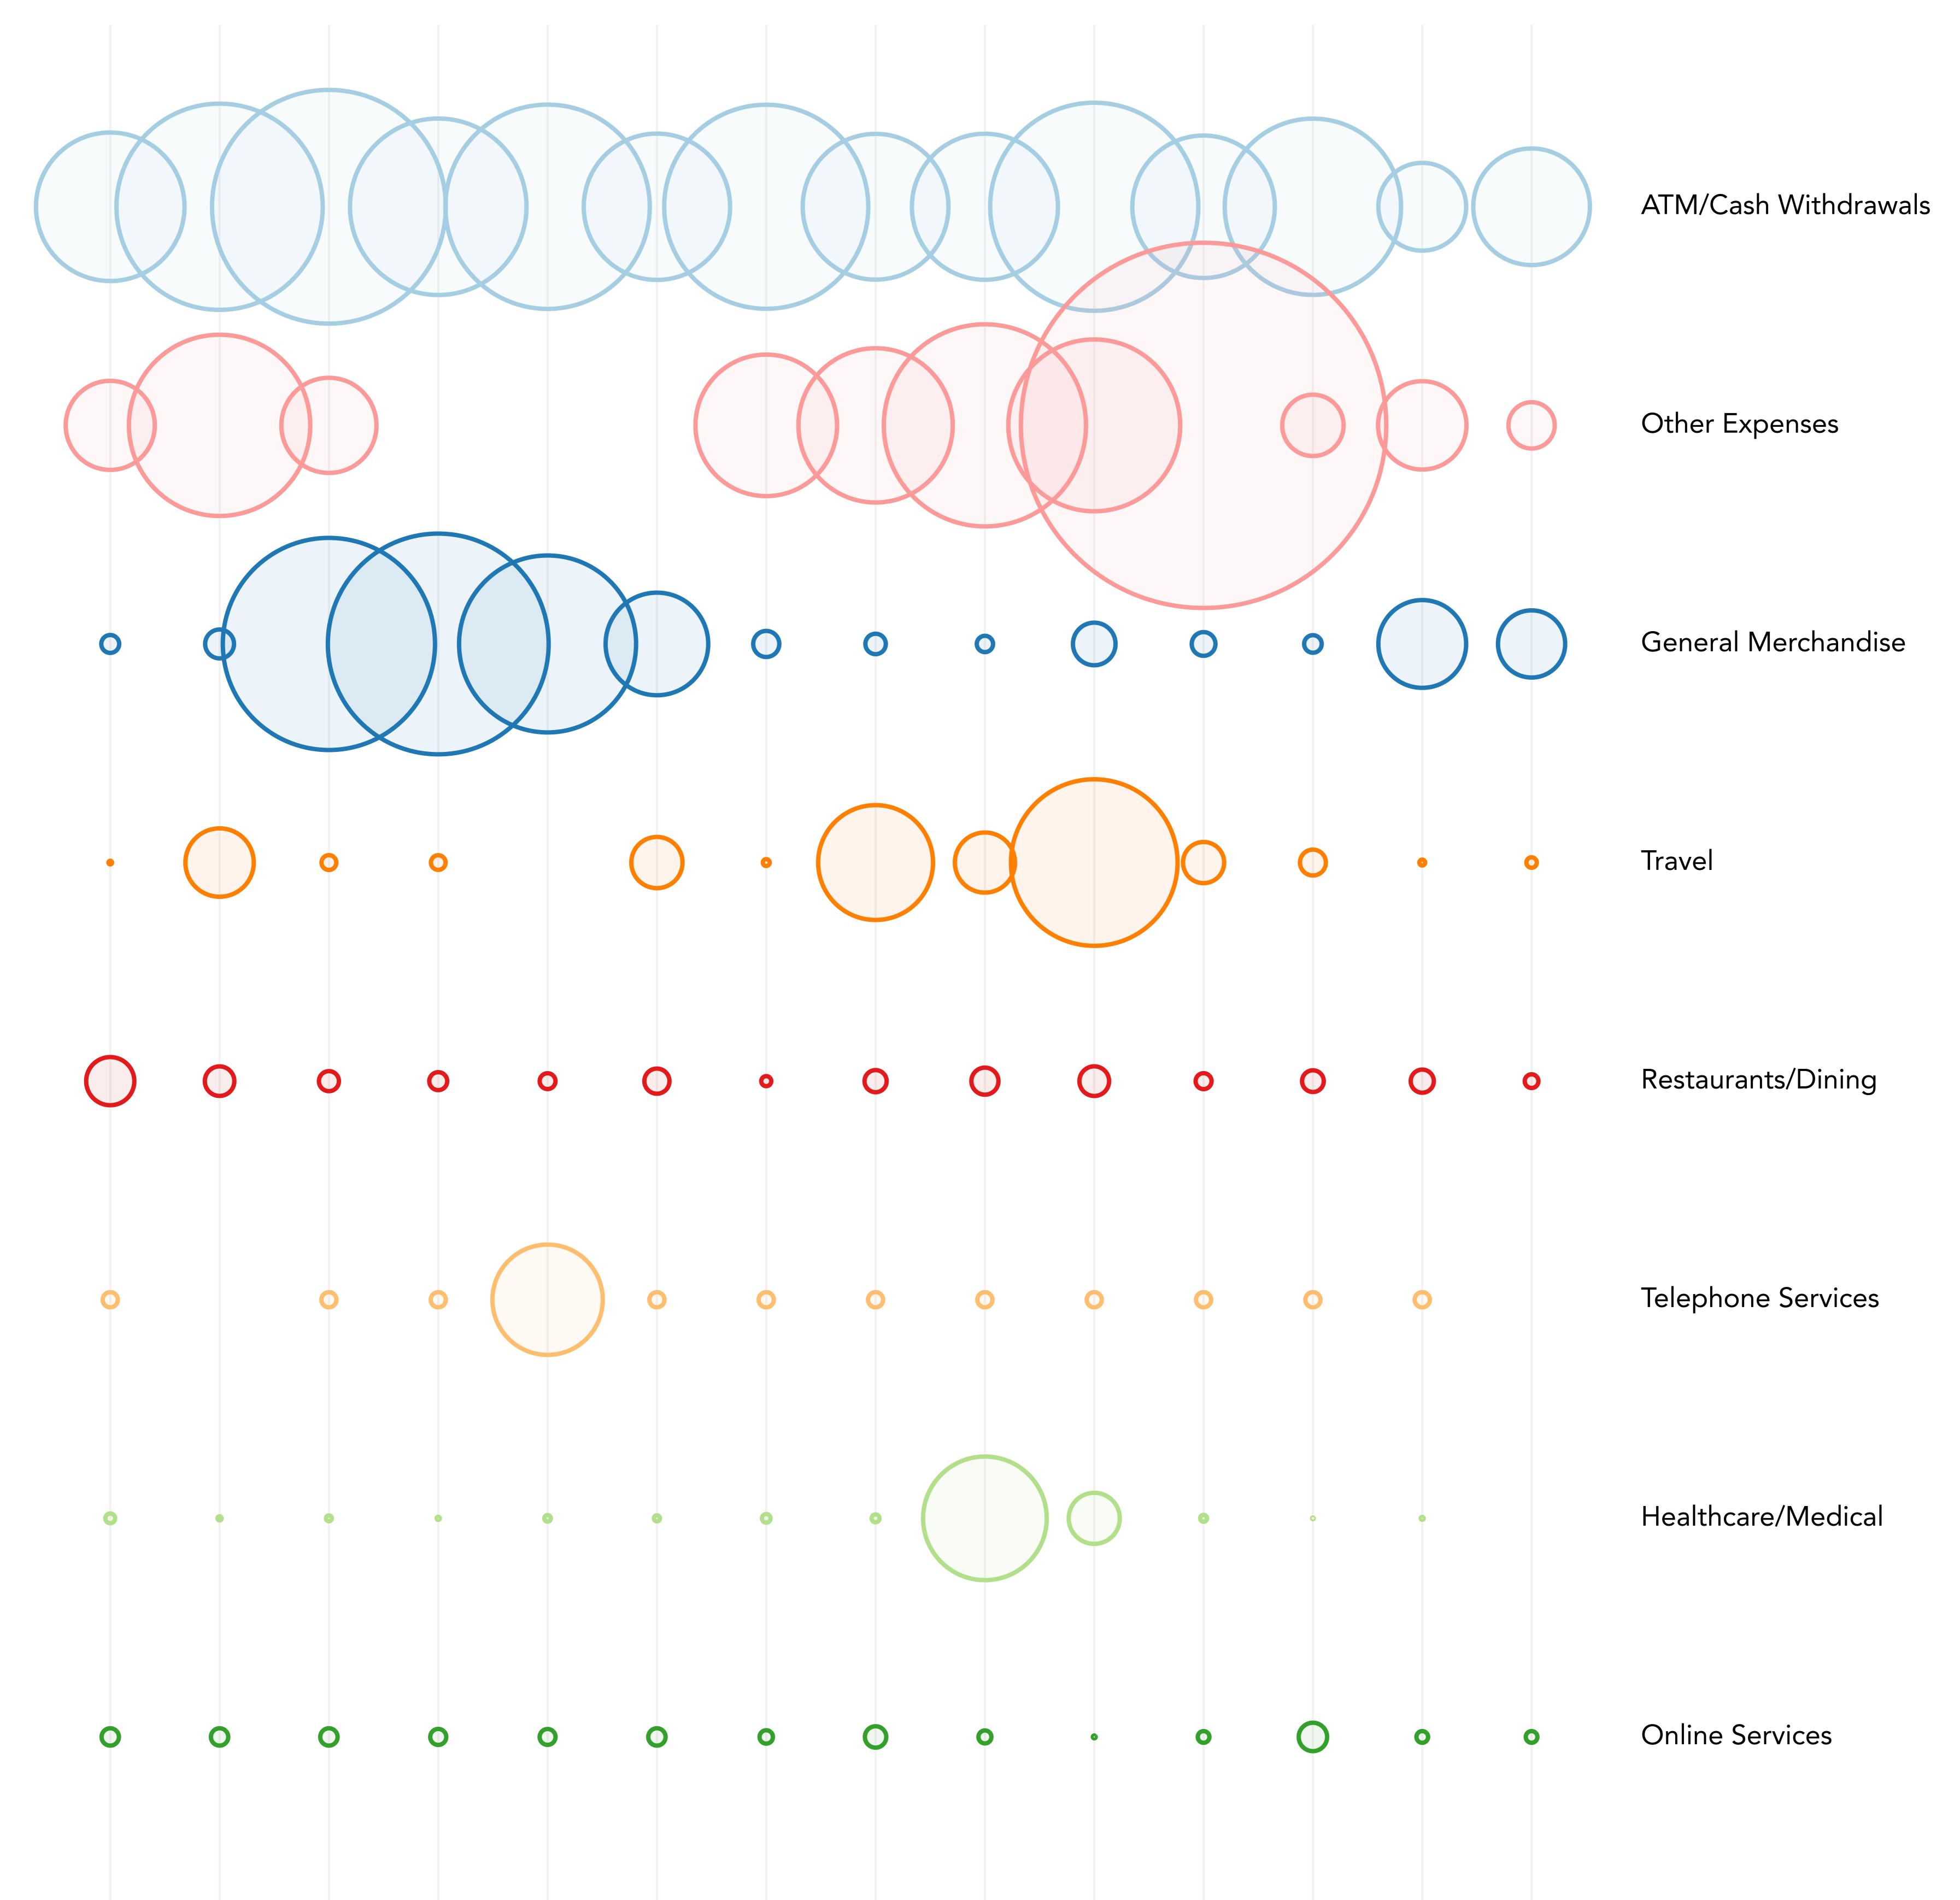

| ●●●●○ VIRGIN 🗢            | 8:21 AM  | *              | 22% 🔳        |
|---------------------------|----------|----------------|--------------|
|                           | citi.com | P              | Č.           |
|                           | Citi.com |                | U            |
| $\equiv citi$             |          |                | Q            |
| Citi Checking 775         |          |                |              |
| CURRENT BALANCE           |          |                |              |
| \$9,597.                  | 82       |                |              |
|                           |          |                |              |
|                           | INCOME   |                | ×            |
|                           |          |                |              |
|                           |          |                |              |
| 25 29                     | 7 12     | 26             |              |
|                           | NE       |                |              |
| 26 JUNE                   |          |                |              |
| PAYROLL                   |          | \$6,172        | 2.43         |
| 12 JUNE                   |          | \$6,17         | 2 /1         |
| PAYROLL                   |          | Ş <b>0</b> ,17 | <b>८.</b> 41 |
| 7 JUNE<br>ATM DEPOSIT     |          | \$20           | 0.13         |
| 29 MAY                    |          |                | •            |
| PAYROLL                   |          | \$6,172        | <b>2</b> .43 |
| 25 MAY<br>TRANSFER FROM S |          | 510,000        | $) \cap O$   |
|                           |          |                |              |
|                           |          |                |              |