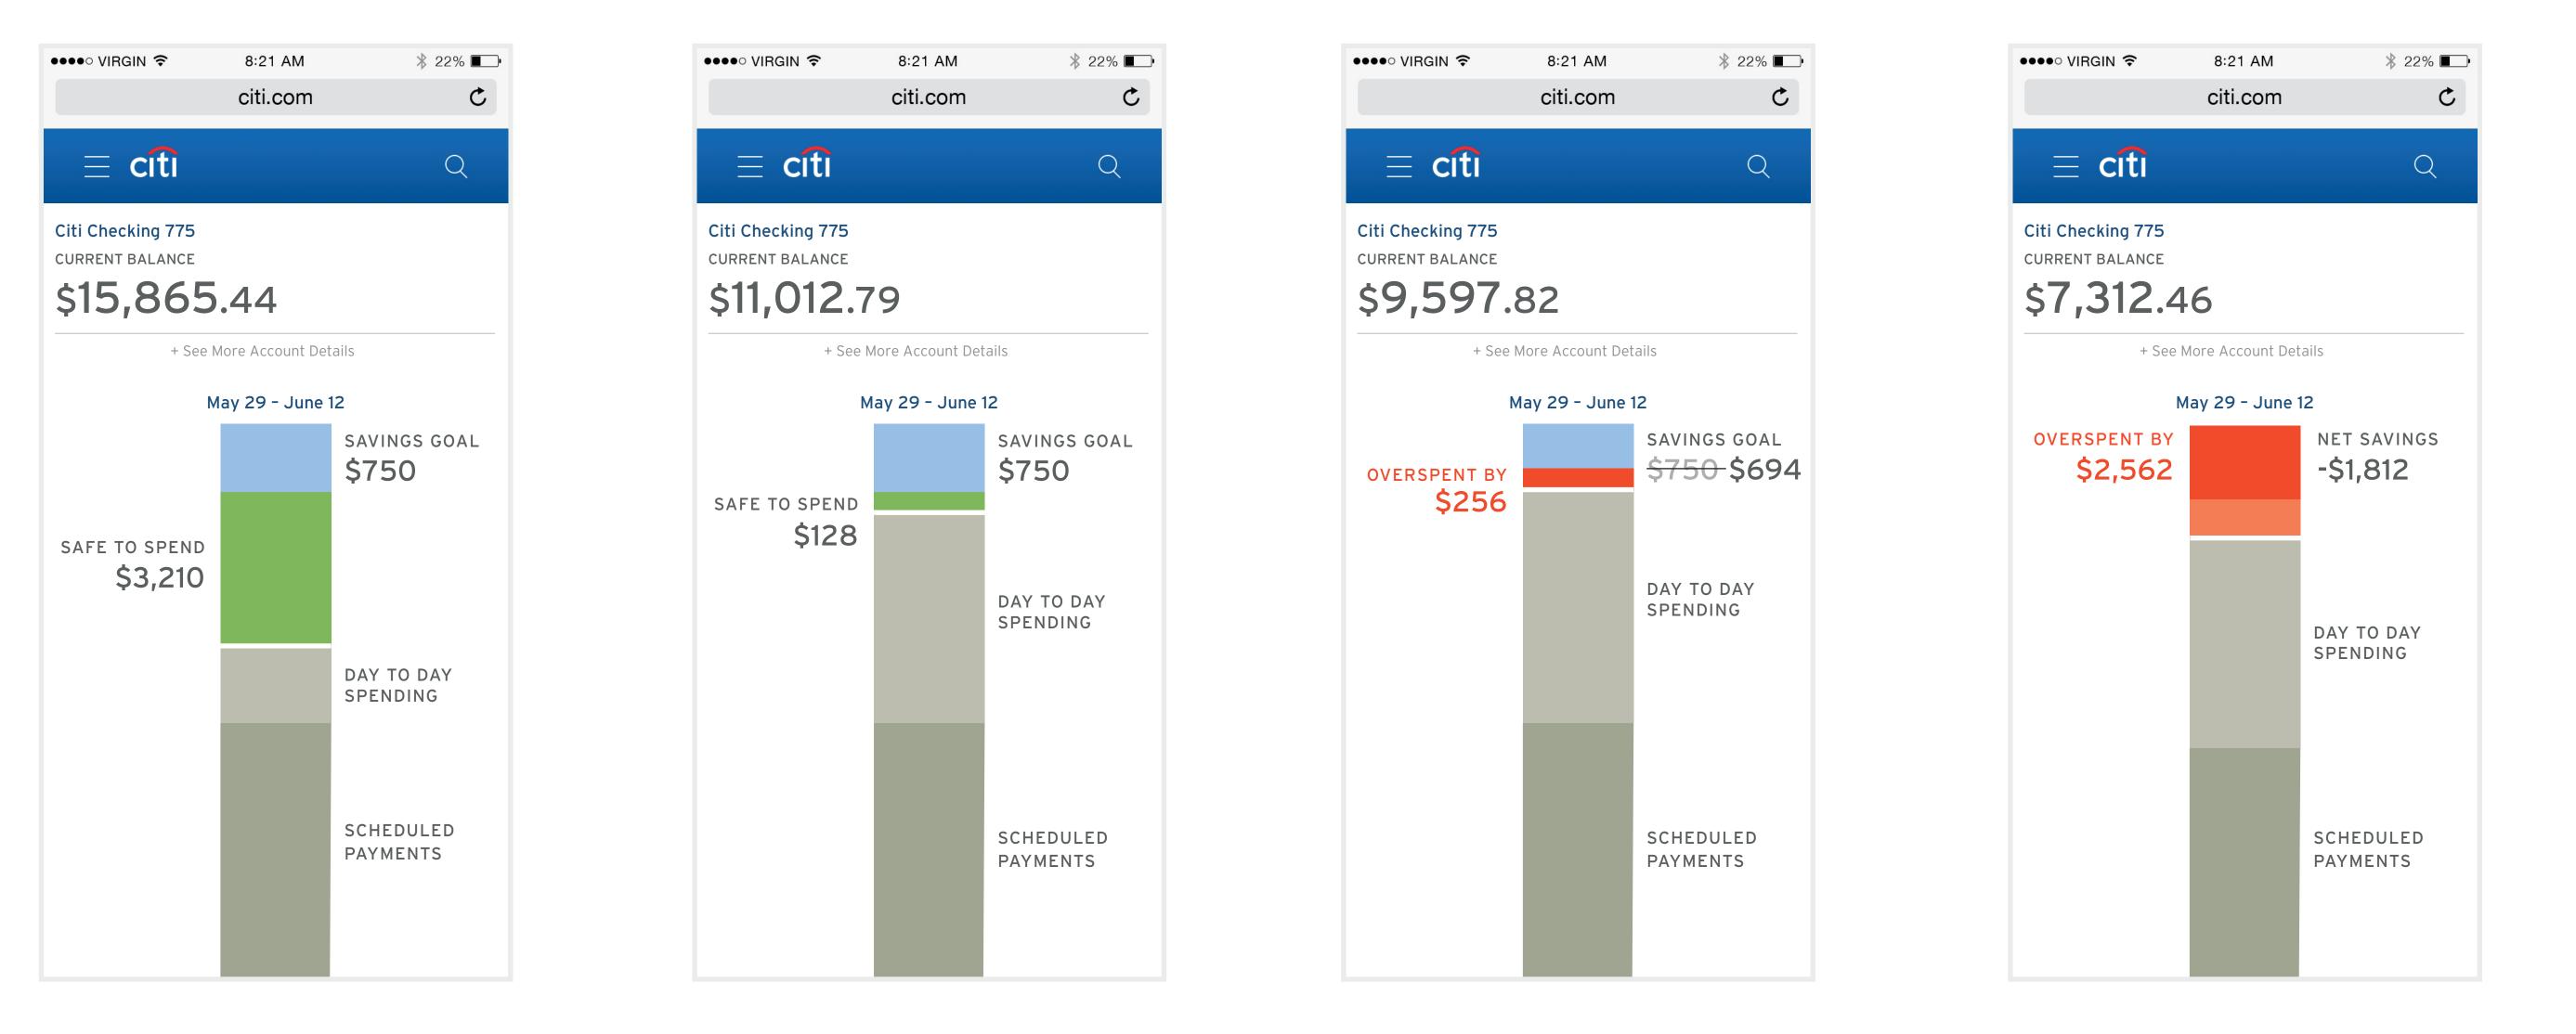

| ●●●●○ VIRGIN 夺                                   | 8:21 AM          | ∦ 22% 🔳               |
|--------------------------------------------------|------------------|-----------------------|
|                                                  | citi.com         | C                     |
| $\equiv citi$                                    |                  | Q                     |
| Citi Checking 775<br>CURRENT BALANCE<br>\$15,865 | .44              |                       |
| + See N                                          | lore Account Det | ails                  |
|                                                  | May 29 - June    | e 12                  |
| \$750                                            |                  | SET TO SAVE           |
| \$3,210                                          |                  | POCKET MONEY          |
|                                                  |                  | safe to spend         |
| \$512                                            |                  | spent so far          |
| \$6,543                                          |                  | SCHEDULED<br>PAYMENTS |
|                                                  |                  |                       |
|                                                  |                  |                       |
|                                                  |                  |                       |