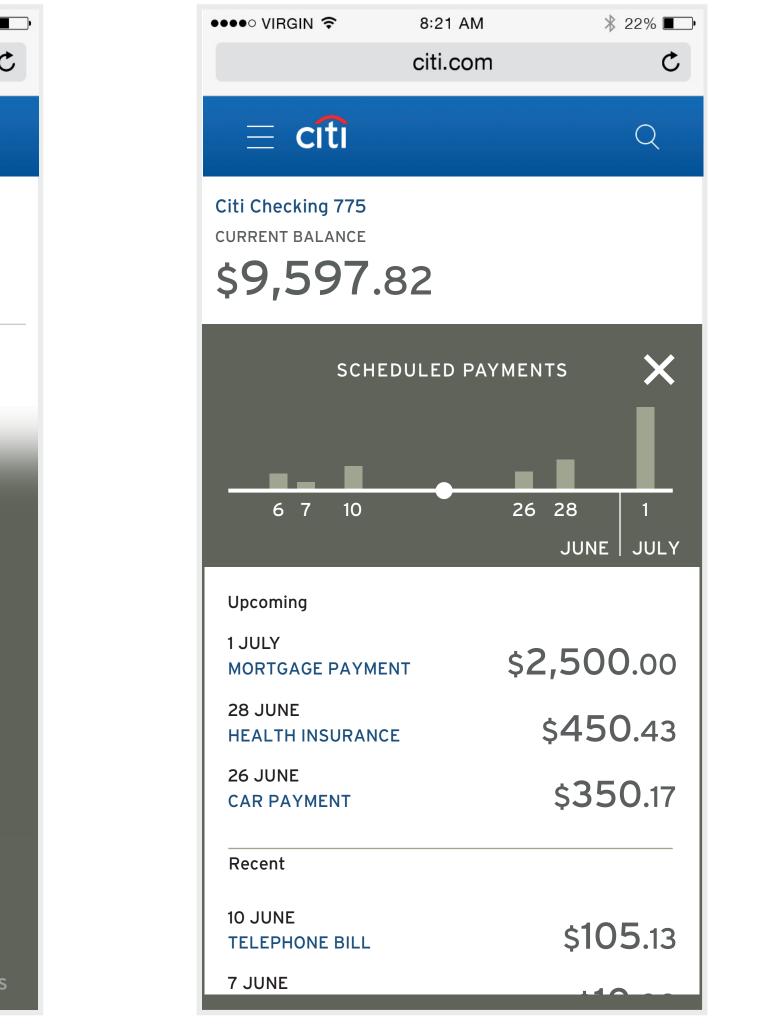

| ●●●●○ VIRGIN 🗢            | 8:21 AM  | *              | 22% 🔳        |
|---------------------------|----------|----------------|--------------|
|                           | citi.com | P              | Č.           |
|                           | Citi.com |                | U            |
| $\equiv citi$             |          |                | Q            |
| Citi Checking 775         |          |                |              |
| CURRENT BALANCE           |          |                |              |
| \$9,597.                  | 82       |                |              |
|                           |          |                |              |
|                           | INCOME   |                | ×            |
|                           |          |                |              |
|                           |          |                |              |
| 25 29                     | 7 12     | 26             |              |
|                           | NE       |                |              |
| 26 JUNE                   |          |                |              |
| PAYROLL                   |          | \$6,172        | 2.43         |
| 12 JUNE                   |          | \$6,17         | 2 /1         |
| PAYROLL                   |          | Ş <b>0</b> ,17 | <b>८.</b> 41 |
| 7 JUNE<br>ATM DEPOSIT     |          | \$20           | 0.13         |
| 29 MAY                    |          |                | •            |
| PAYROLL                   |          | \$6,172        | <b>2</b> .43 |
| 25 MAY<br>TRANSFER FROM S |          | 510,000        | $) \cap O$   |
|                           |          |                |              |
|                           |          |                |              |