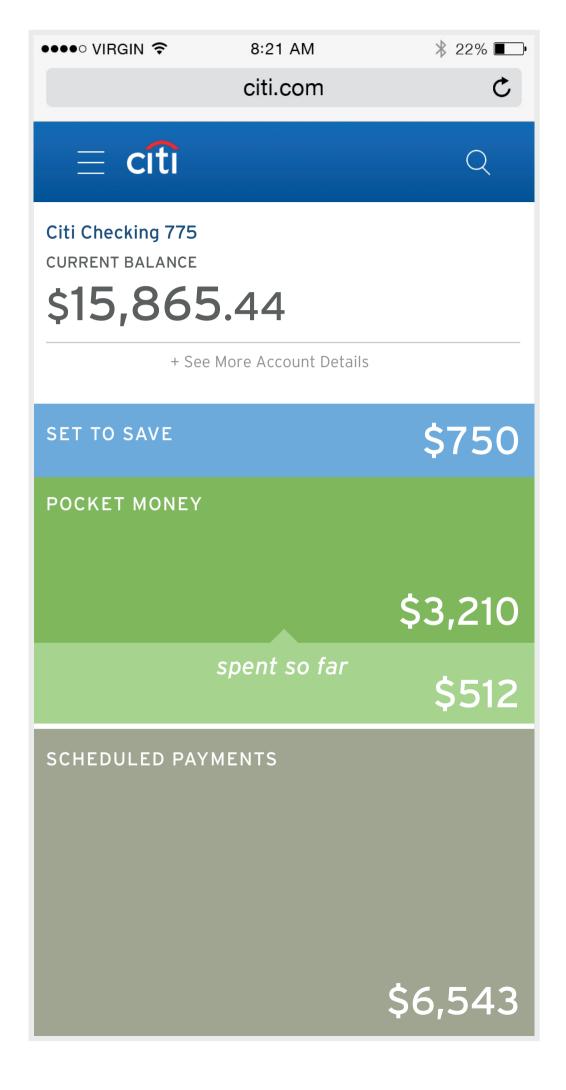

| ●●●●○ VIRGIN 🗢                              | 8:21 AM               | ∦ 22% 💷∙      |
|---------------------------------------------|-----------------------|---------------|
|                                             | citi.com              | C             |
| $\equiv citi$                               |                       | Q             |
| <b>Citi Checking 775</b><br>CURRENT BALANCE |                       |               |
| \$15,865                                    | .44                   |               |
| + See N                                     | lore Account Deta     | ils           |
| May 29 - Jur                                | ne 12                 |               |
| \$750                                       | SET TO SAVE           |               |
| POO                                         | CKET MONEY            |               |
|                                             |                       |               |
| \$3,210                                     |                       | safe to spend |
| \$512                                       |                       | spent so far  |
|                                             | SCHEDULED<br>PAYMENTS |               |
|                                             |                       |               |
| \$6,543                                     |                       |               |